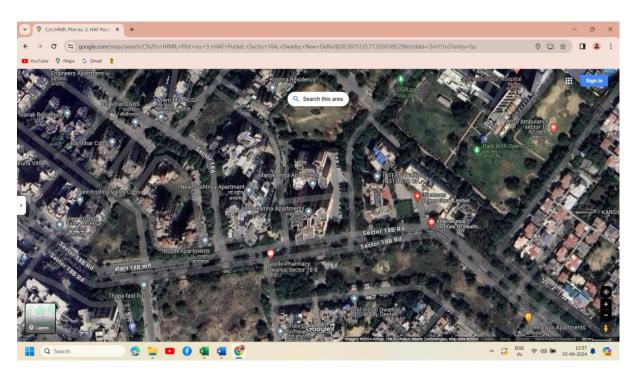

#### NOTICE FOR 3rd ANNUAL GENERAL MEETING

**NOTICE** is hereby given that the 3<sup>rd</sup> Annual General Meeting (AGM) of the members of Transwire Forex Limited will be held on Monday 23<sup>rd</sup> of June 2025 at 12:30 P.M. at C/o IHMR, 2<sup>nd</sup> Floor, Plot No. 3, HAF Pocket, Sector 18 A, Dwarka, Phase II, Delhi, West Delhi – 110075.

ATTENDANCE SHEET OF THE MEETING OF MEMBERS OF 3<sup>RD</sup> ANNUAL GENERAL MEETING (AGM) OF THE MEMBERS OF TRANSWIRE FOREX LIMITED WILL BE HELD ON MONDAY 23<sup>RD</sup> OF JUNE 2025 AT 12:30 P.M. AT C/O IHMR, 2ND FLOOR, PLOT NO. 3, HAF POCKET, SECTOR 18 A, DWARKA, PHASE II, DELHI, WEST DELHI – 110075.